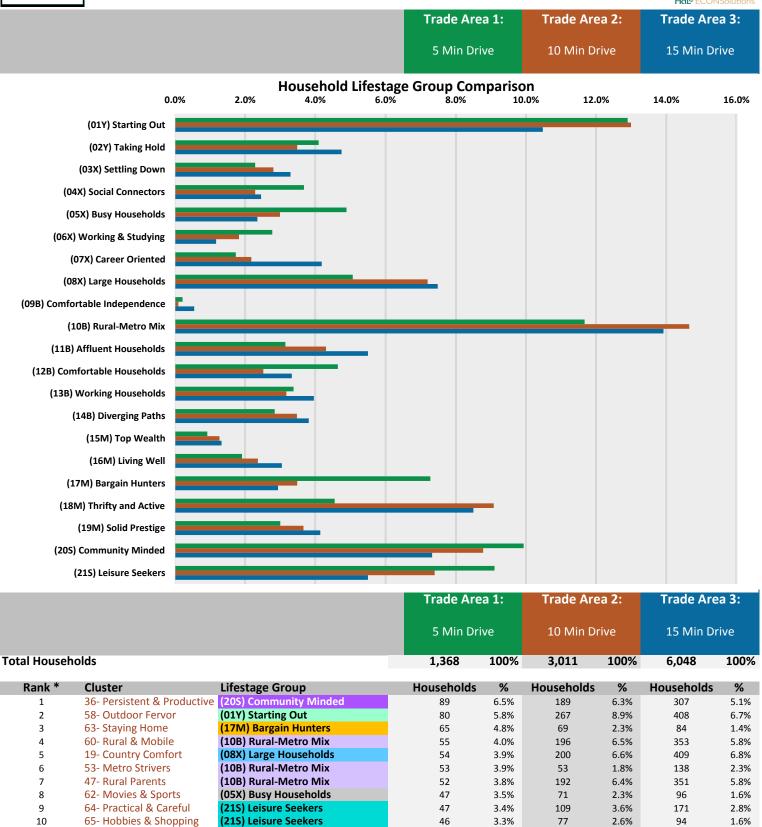

#### **D.** Economic Development Services

\$4000

- 1. Retail Market Analytic Reports—Updated 1-2 times per year
  - Consumer Demographic Profile
  - Household Segmentation

- o Employment Profile
- o GAP Report (Leakage Report)
- **OVOID Analysis (Solutions Set with Match Scores)**
- 2. Community Profile (updated annually)
- 3. Consultation with our Economic Development Team