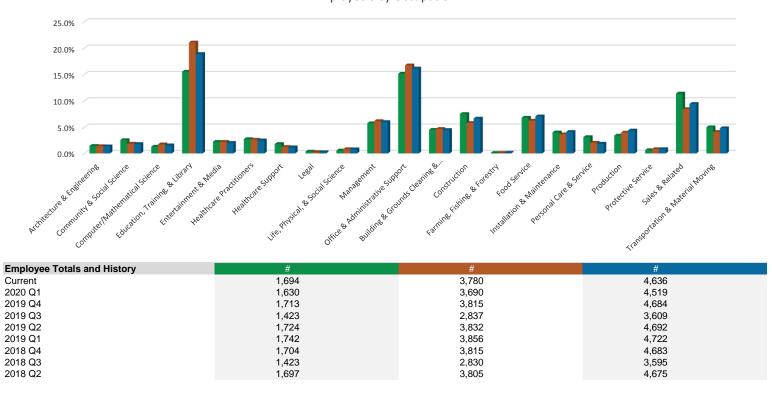

#### **D.** Economic Development Services

\$4000

- 1. Retail Market Analytic Reports—Updated 1-2 times per year
  - Consumer Demographic Profile
  - Household Segmentation

- o Employment Profile
- o GAP Report (Leakage Report)
- **OVOID Analysis (Solutions Set with Match Scores)**
- 2. Community Profile (updated annually)
- 3. Consultation with our Economic Development Team