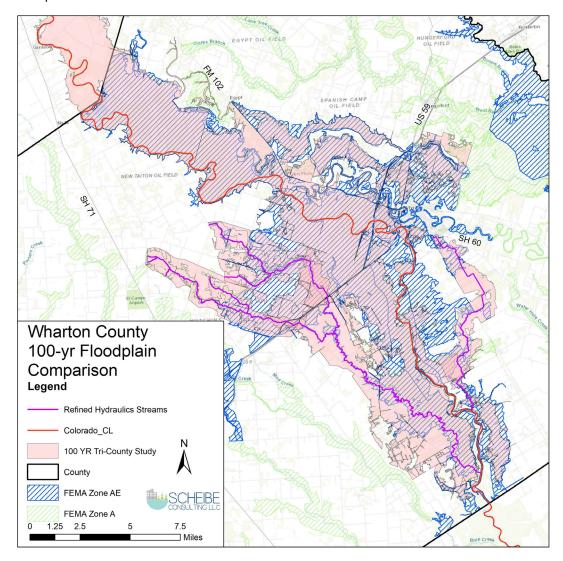

Presentation by Gwyn Teves with City of Wharton. Mrs. Teves provided the board a copy of the proposal of civil engineering to update the FEMA floodplain maps for the Colorado River through Wharton County. The board thanked Mrs. Teves for the information and stated the proposal will be discussed during Executive Session. No action taken.