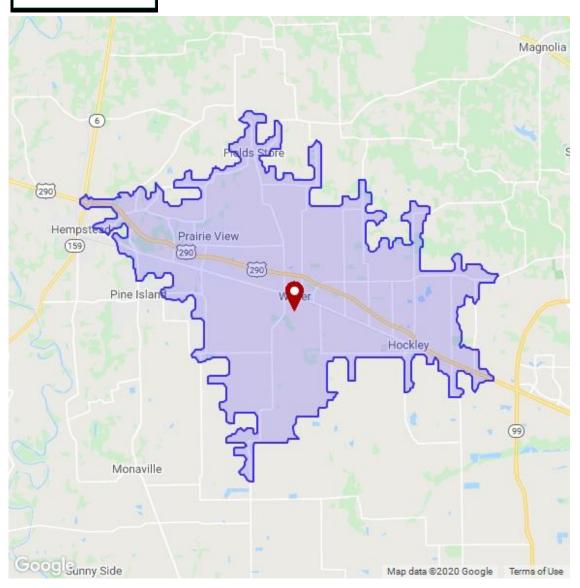

ncreased taxes are limited to a 24-month billing period from the date the City first realizes the sales tax improvement.

#### **D.** Economic Development Services

\$4000

- 1. Retail Market Analytic Reports—Updated 1-2 times per year
  - Consumer Demographic Profile
  - Household Segmentation



- o Employment Profile
- o GAP Report (Leakage Report)
- **OVOID Analysis (Solutions Set with Match Scores)**
- 2. Community Profile (updated annually)
- 3. Consultation with our Economic Development Team

#### E. Bundled Package of Services (C. & D.)

\$8000

- 1. Full Sales Tax Administration Services (As Listed in Section C.)
- 2. Economic Development Services (As Listed in Section D.)

# **Void Analysis Report**

for

City of Prosperity

Prepared by



# Trade Area Map

# City of Prosperity



Trade Area: 15 Min Drive

# **Retail Gap Analysis**

City of Prosperity

| Trade Area: 15 Min Drive                                       | Supply       | Demand       | Surplus / Gap  | Gap Chart |
|----------------------------------------------------------------|--------------|--------------|----------------|-----------|
| BUILDING MATERIALS AND HOME IMPROVEMENT                        |              |              |                |           |
| Building material & supplies stores                            | \$8,407,998  | \$16,464,508 | (\$8,056,510)  | -49%      |
| Lumber & other building/structural materials & supplies        | \$3,609,685  | \$6,973,529  | (\$3,363,844)  | -48%      |
| Hardware, tools, & plumbing & electrical supplies              | \$2,429,699  | \$4,612,905